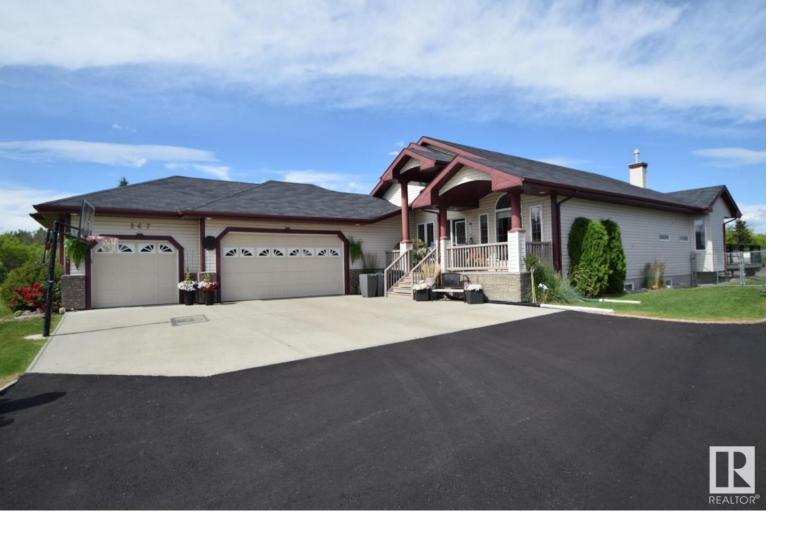

## 53017 Range Road 223 Rural Strathcona County AB

\$819900

Welcome to the Executive Habitat Acres, just 5 mins. from Sherwood Park! This property offers the perfect balance of space, privacy and hassle-free living with a community feel. This 1966 Sq Ft bungalow with an OVERSIZED TRIPLE GARAGE w/4 doors and 220V is a dream. The .53 acre lot located on a CUL-DE-SAC, is beautifully landscaped, backs onto CROWN LAND and has plenty of space for RV PARKING. The open floor plan offers TOTAL of 5 BEDROOMS, a chefs kitchen with walk-thru pantry, Hickory cabinets, doors and trims throughout the entire home, as well as maple flooring. The primary bedroom features an ensuite and 2 walk-in closets as well as direct access to the patio. There is an additional bedroom on the main floor, 4pc bath, office (or potential 3rd BEDROOM) & laundry. The basement features a family room, 3 bedrooms, plenty of storage space and additional full bath! This fully fenced lot and home is a 10! Upgrades at every step inside and out, offering the BEST in acreage living with CITY services.