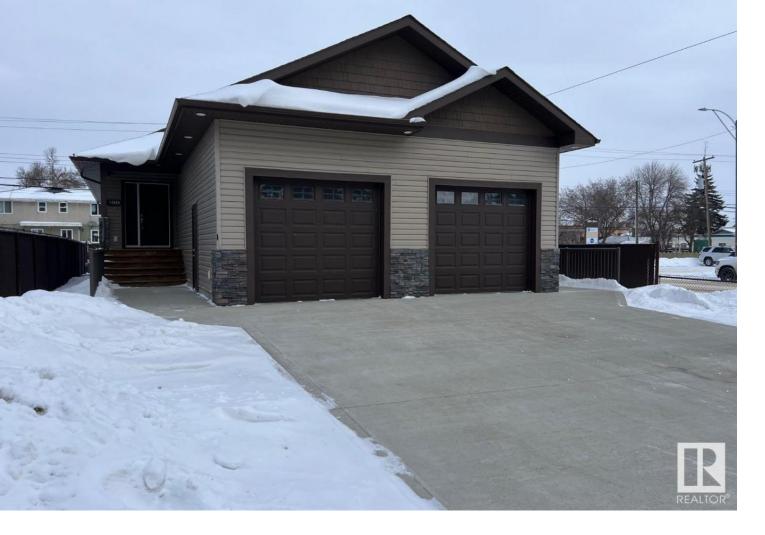

## 5302 48 Avenue Wetaskiwin AB

\$499,900

Discover the ideal of convenience and investment potential with this splendid side-by-side duplex in an exceptional location. Close to downtown amenities. Each unit boasts a fully finished interior both upstairs and downstairs, featuring an open-concept design that maximizes the sense of spacious living. The property not only offers comfortable and contemporary living spaces but also presents an enticing investment opportunity for those seeking rental income or multifamily living arrangements. Each duplex features 3 bedrooms, 2 full bathrooms, 2 family rooms, great kitchen layout with center island and corner pantry and attached garages! One side has never been lived in, other side is like new. The low-maintenance yard adds to the property's appeal, allowing owners to enjoy the benefits of a beautiful outdoor space without the hassle of extensive upkeep. Don't miss out on the chance to own a well-appointed and strategically located duplex that combines modern living with excellent investment prospects.