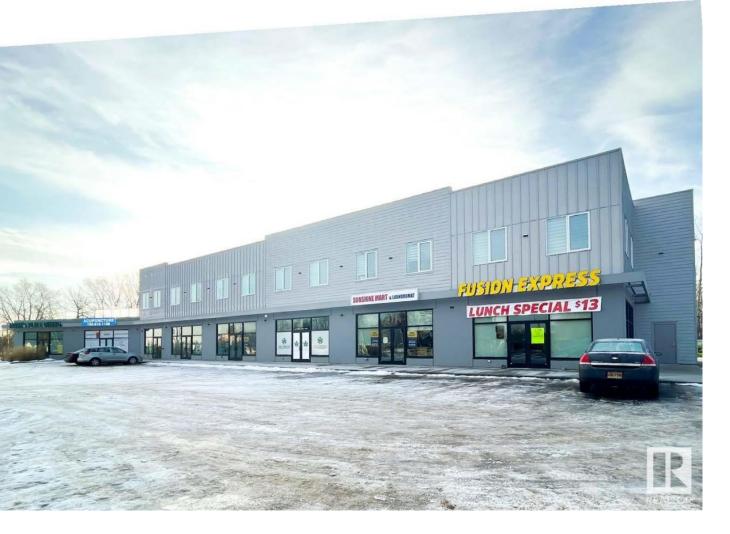

## 5303 48 Avenue Redwater AB

JUDICIAL SALE. The centre has a complimentary mix of retail and residential tenancies. The property provides an excellent opportunity for a portion of the asset to be occupied by a medical, professional or retail owner user. Rare opportunity for investors and/or professional & retail users to occupy and secure a high profile income producing asset in Redwater. Staggered lease terms with community driven tenant mix and built in rent escalations. Marquee corner site offering high exposure to 3,660? vehicles per day on Highway 38 (48 Avenue).