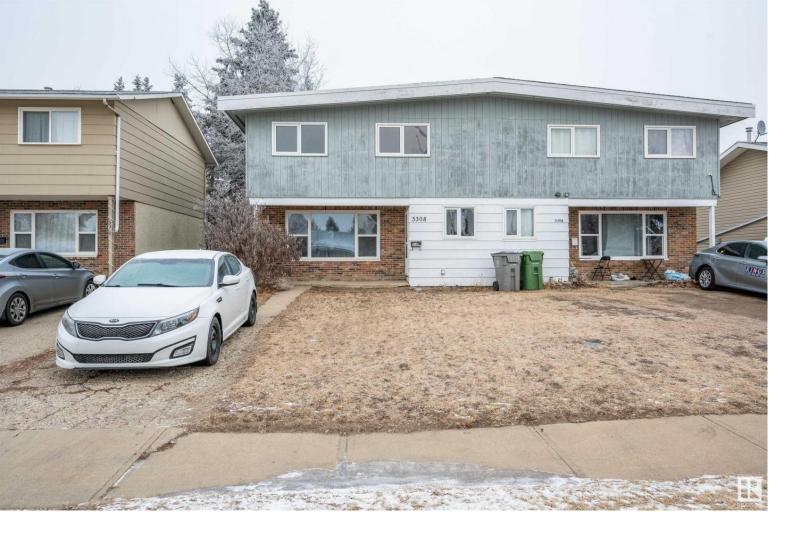

## 5308 35 Street Lloydminster AB \$130,000

This duplex in Steele Heights is loaded with potential. After finishing renovations, you'll have a spacious 2 storey in a great location. The second floor features three bedrooms, including a spacious Primary and 4 piece bath. The partially finished basement is ready to be finished and made your own. New shingles (2019)