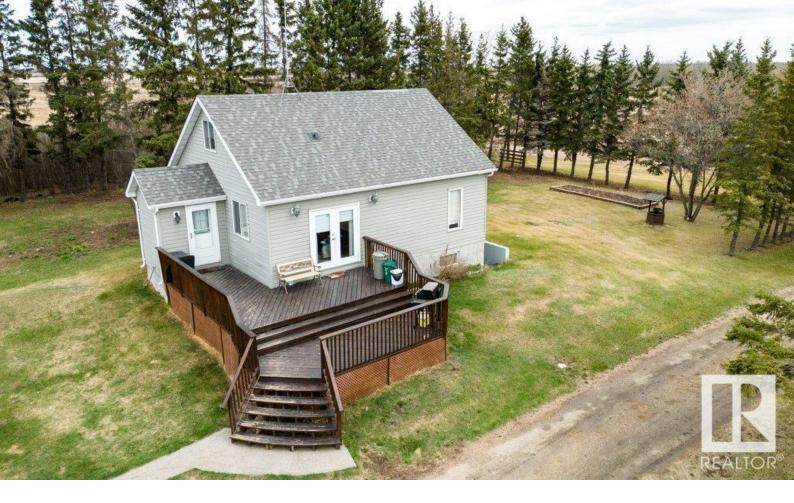

## 531042 Rge RD 162 Rural Lamont County AB \$435,000

WHAT A GREAT LOCATION!! ONLY 35 MINS TO SHERWOOD PARK OR 10 MINS TO VEGREVILLE!! Situated on 15 acres this lovely 1.5 story home has been totally redone... top to bottom.. New drywall, flooring, roof, hot water tank, furnace, windows, kitchen cupboards all in the past 8 years. Walk up the large south facing tiered deck and enjoy the 3 bedroom plus a den, 2 bathrooms, large country kitchen, and spacious living room and the basement is fully finished. There are several out buildings (chicken coop and sheds) and A TRIPLE HEATED INSULATED DETACHED GARAGE. There is fencing on the property.