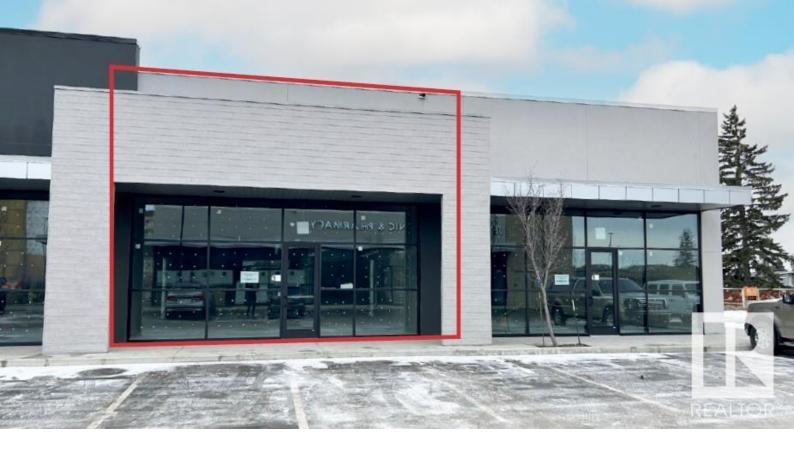

## 5314 ADMIRAL GIROUARD Street Edmonton AB

\$995,000

Located on the high-traffic 137th Avenue with daily flow of 29,000 cars, in the Griesbach high-density population. Newly built professional condominium 1,959 sq.ft.? bay situated in established condominium complex with medical, retail, and professional services. Easy accessible, in the thriving neighborhood with a school, multiple daycares and playgrounds. Bus stop is conveniently located adjacent to the complex.