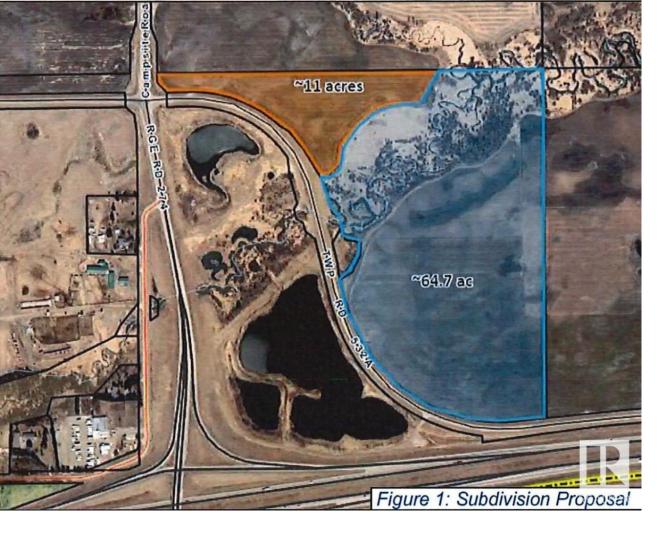

## 53213 RGE RD 274 Rural Parkland County AB \$419,000

SELLER INSTRUCTS NO DRIVING ON THE LAND PLEASE. Subdivision has been approved for this 11 +/- acre parcel located right off pavement less than 1 km from Spruce Grove and Yellowhead highway! Ideal potential FOR Campground, Driving Range, Home based business, Church, Trucking/transport business. GST is applicable. Municipal address is estimated. Possible irrigation permit for intense farming.