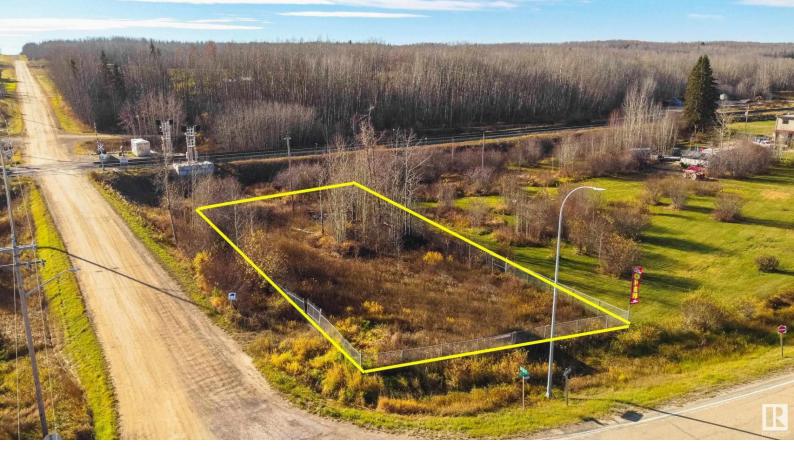

## 53232 RGE RD 62 Rural Parkland County AB \$55,000

An excellent HIGHWAY FRONTAGE offering exists for you here in Gainford! This 0.29 acre mixed-use parcel is perfectly suited for a residential build, small business, or extra storage. Services are located at the property line, and access to major amenities are only a short drive away. Within close proximity to both Lake Isle & Wabamun, your recreational opportunities here await!