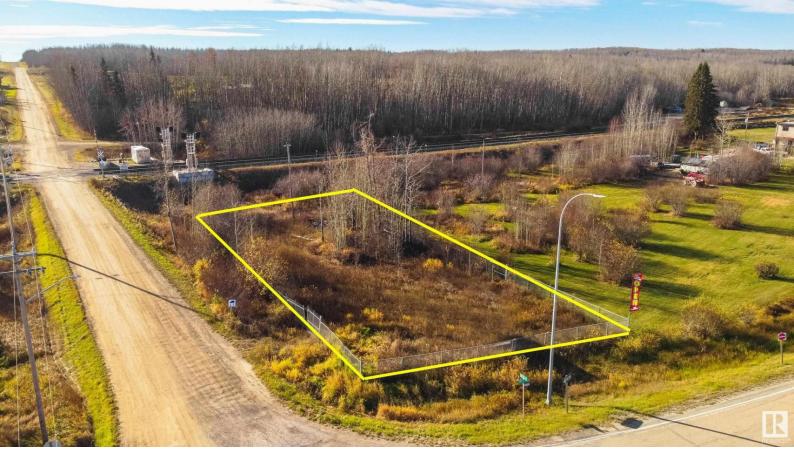

## 53232 RGE RD 62 Rural Parkland County AB \$42,500

An excellent HIGHWAY FRONTAGE offering exists for you here in Gainford! This 0.29 acre mixed-use parcel is perfectly suited for a residential build, small business, or extra storage. Services are located at the property line, and access to major amenities are only a short drive away. Within close proximity to both Lake Isle & Wabamun, your recreational opportunities here await!