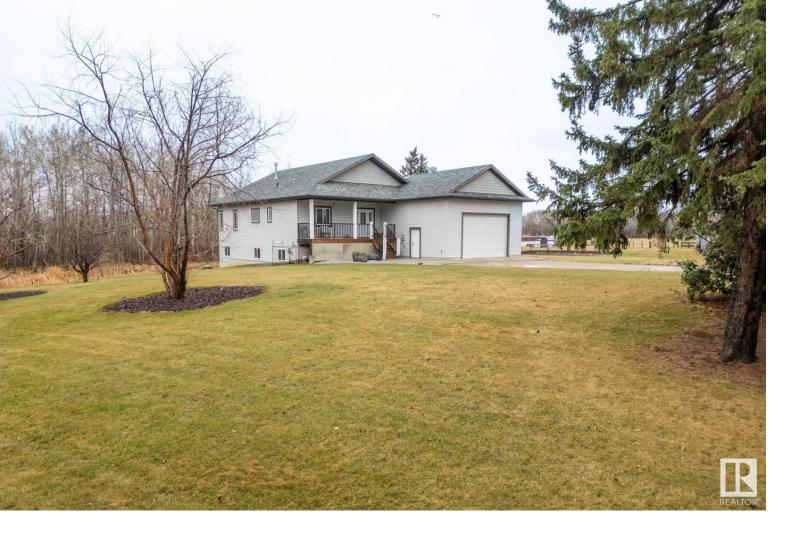

## 53241 RGE RD 223 Ardrossan Rural Strathcona County AB

Gorgeous, raised, walkout bungalow with over 3400 sq feet of perfectly finished living space on 9.61 acres! This is the large, family acreage you've been searching for! Only 5 mins to Ardrossan, 8 to Sherwood Park, 12 to Edmonton, 14 to Fort Sask. Custom built to exacting standards & finished in 2012, w/ extra spray foam insulation & 50 yr. shingles (38 left). BOILER provides in-floor heat in basement, main floor & HIGH oversize, attached garage. High-end \$65K septic treatment plant w/ tank & surface discharge, 3200 gallon cistern (20 yrs old). Exterior deep sump for all weeping tile ensures a perfectly dry, BEAUTIFUL, walkout basement to huge patio with HOT TUB. Bonus room in bsmt for bar/games/gym/extra office/studio... Master Ensuite like a SPA w/ light/chroma therapy soaker tub, NEW shower & double vanity!! 12 foot living room ceiling! Gas FP. Perfect office just inside front door. Large double bay, heated 26X28 workshop w/ 220 pwr & 9' ceiling, extra sheds in yard, pastures, garden, fruit trees!! Listing Presented By: