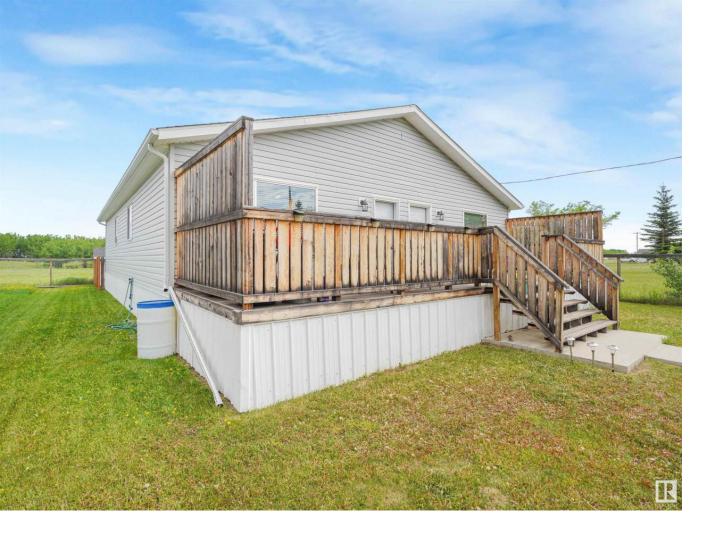

## 5326 54 Avenue Andrew AB

\$199,999

Fabulous Investment for your portpolio! Ambience in this open concept design whith quality elements and workmanship blend to create all that you have Dreamed of. Three bedrooms, 4 pc bath, Dining, Kitchen, Living and Laundry is located above the grade. Embrace the morning sun drenched above high deck....!!! It's ALL here, living within steps of the amenities of the Village at Andrew. There are total 4 units, two in each side-by-side duplex, the individual unit called half duplex. The land area of each duplex is 7900 sq ft approx. The covered area above the grade of each single unit (or half duplex) is 1000 sq ft. The two adjacent duplexes are under two separate titles and listed separately....the other adjacent duplex 5324 54 AVE Andrew (E4363354)...in the heart of the village on paved roads. Fully fenced, fully rented...Tenants living will likely continue. Price reduced to Sell!