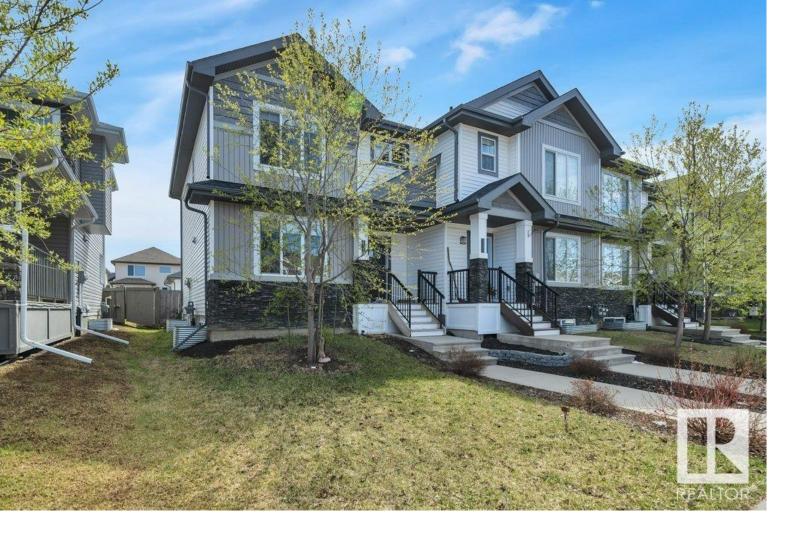

## 533 CHAPPELLE Drive Edmonton AB

\$425.000

4 BED, 4 BATH, END UNIT TOWNHOME FEATURING A FULLY FINISHED BASEMENT AND A DOUBLE DETACHED GARAGE! Welcome to the popular community of Chappelle where you will find schools, plenty of parks/walking trails and all the shopping you need. This bright and well laid out home features 1450 sqft above grade with an additional 640 sqft in the developed basement. Large windows, granite counters, 9' ceilings and a central kitchen are just a few of the perks of this home. Main floor has a dining room, kitchen with plenty of storage and a large island that easily seats 4-5 people and a cozy living room facing the back of the house. The back entry has room enough for all your families needs plus the ability to have a home office if one desired. Upstairs is home to 3 beds, laundry, and 2 more full baths. The primary bed has a walk in closet and 4pce bath. The basement has a large rec room, another 4pce bath and 4th bed with walk in closet and additional storage. Generous sized yard faces South and is fully finished!