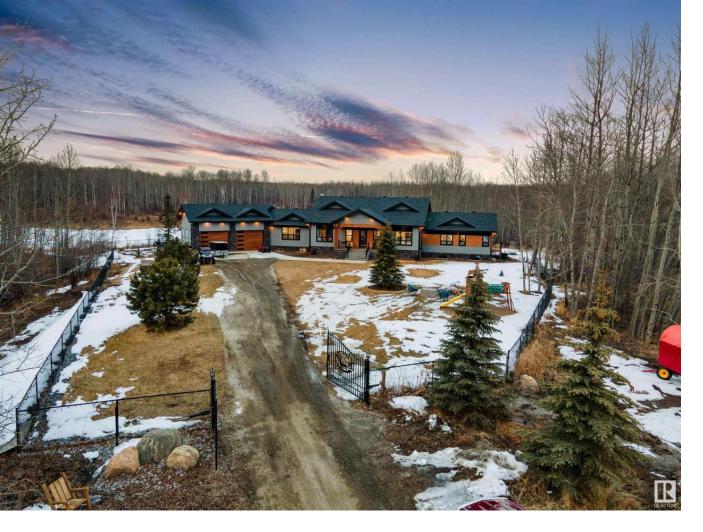

## 53313 RGE RD 30 Rural Parkland County AB \$1,950,000

NET-ZERO READY 66 acre property with the ultimate 44x70' shop nestled in the serene Parkland countryside, just 25 mins away from Edmonton. This high performance homes is the best of both worlds, luxurious and energy efficient. Over 6500 sqft bungalow, open-concept living area that boasts 11 ft ceilings, gorgeous accent beams and a quality laminate plank flooring. The gourmet kitchen is equipped with top-of-the-line appliances, 2 islands perfect for entertaining and upgraded floor to ceiling cupboards. Also offers A/C, 2 gas & 1 electric fireplaces, and a wood stove. This home features 5 bdrms, including a primary bdrm with w/i closet and luxurious ensuite. Head down to the bsmt and find a theatre room, bdrm, rec room and a man cave with wine room, wet bar! Also future concrete bunker 8x22ft Outdoors is a beautiful 16x50 cedar deck, barn and attached triple garage. With the enclosure-first approach, this home has low energy costs, adding solar panels, this house can come OFF GRID