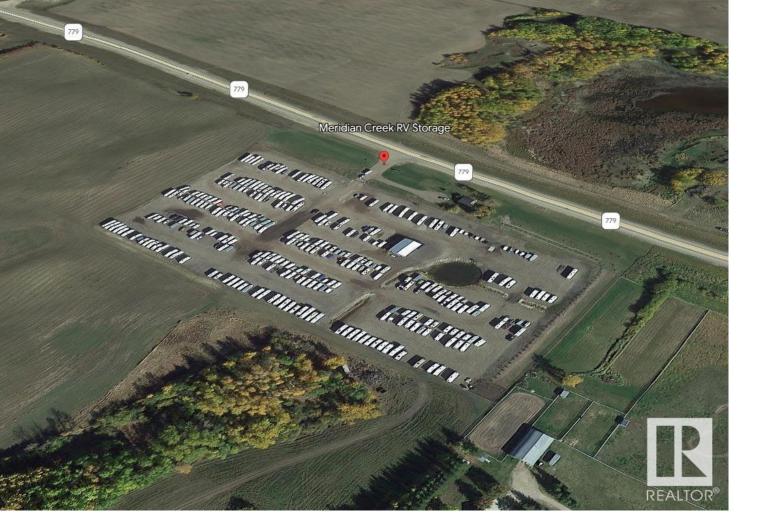

## 53322 HWY 779 Rural Parkland County AB \$2,500,000

This is a fantastic opportunity to own an RV storage business with 13 acres of property in a prime location on Hwy 779 just north of Stony Plain. With great highway frontage, Meridian Creek RV Storage offers RV and boat storage and is a well-run business, impeccably kept with 453 13' wide stalls on a milled asphalt base, fully fenced, gated with pin pad activation, and security cameras onsite. Four lot sizes are available: 30 ft, 35 ft, 40 ft and pull-through (up to 60 ft). The 40x60 shop was constructed in 2011 and includes the business office; it has possibilities as an on-site RV repair shop. A drilled well and fully serviced sani-dump are available, and there is a storm pond. There is also a 1000 sqft home with 4 bedrooms, 2 baths, and updates throughout. It is currently rented but could be used for extra onsite security. Simply a pristine setting with great visibility and access to Hwy 16 (Yellowhead Hwy), and priced \$100,000 BELOW its appraised value!