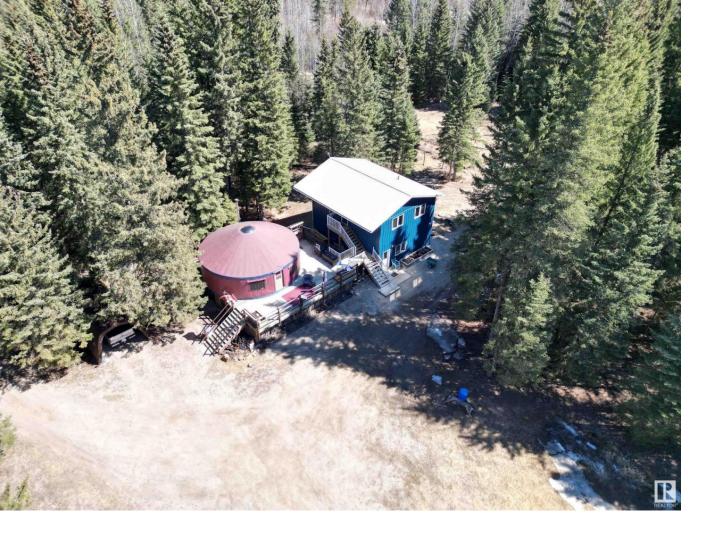

## 53330 Range Road 162 Rural Yellowhead AB \$574,900

RARE FIND! PRIVATE, SECLUDED 16.11 Acres W/the Wolf Creek Winding through this Gorgeous Country Acreage 11 Min East of Edson on Pavement. Expansive Creek Frontage Winds through this Property & Boarders Crown Land. Thoughtfully Designed 2013 Built 2 Storey Home Features: 1548 sq ft, 2 Bedrooms, 2 Bathrooms, Open Concept, Laundry W/Sink, Bright Kitchen, Many Windows, Each Level W/ a Huge Master & Bathroom, 2 Pantries. Property Includes a Huge 581 sq ft Yurt W/Wood Stove, Perfect for Extra Guests or Entertaining W/Under Shelved Storage. Expansive Upper Deck W/Access to the Upper Level, Yurt, & Wood Shed. Includes Shed, Sea Can, Car Port, Outdoor Shower W/Hot Water, Firepit, & Raised Garded Beds. The Perfect Property For a Private Getaway or Start a Business W/Luxury Glaming Domes Nestled in the Woods Along the Creek. Sandy Beach, Swimming, Kayaking, Skiing, Sledding. This Property has Spectacular Scenery, Seclusion, Abundance of Wildlife, & Endless Recreational & Business Opportunities W/DIRECT CREEK Access.