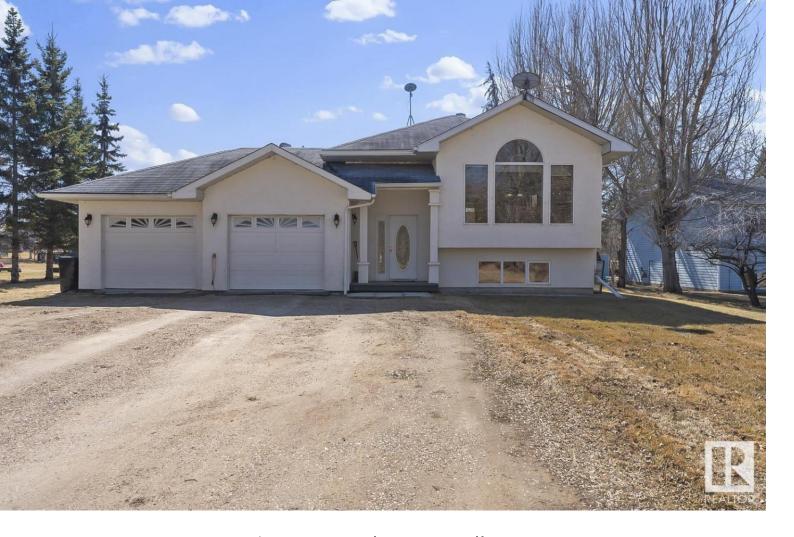

## # 534 46410 Twp Rd 610 Rural Bonnyville M.D. AB

\$419,000

Welcome to your dream home! This lovely 4 bed, 3 bath single family house in Fontaine Subdivision is priced at \$419,000. Enjoy 1,404 sqft of living space, double attached garage and a spacious .52 acre lot. Located near a golf course and beautiful Moose Lake, with walking trails and a convenient boat launch nearby. This bi-level boasts vaulted ceilings, walk-in closets, and a large fenced yard. Relax on the sun-drenched deck and retreat to the luxurious 5 pc ensuite with soaker tub. With shingles being done and a \$3000.00 FLOORING ALLOWANCE this could be your perfect home!