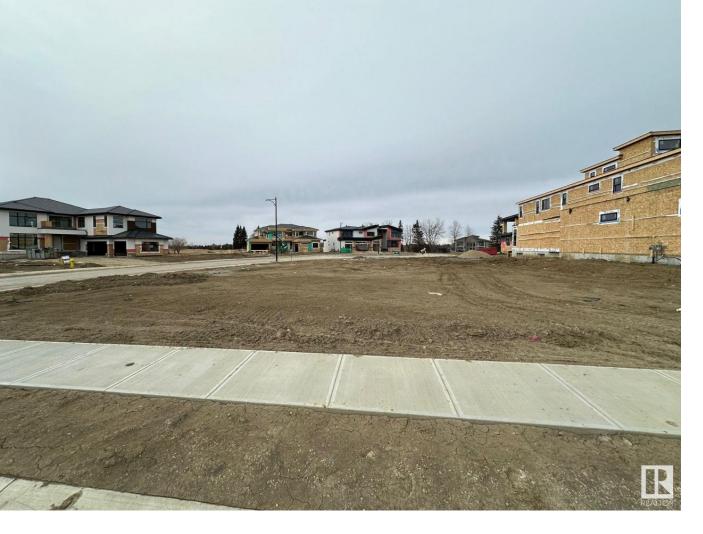

## 52327 RGE RD 233 534 Rural Strathcona County AB

\$499,900

Explore an extraordinary opportunity to create your ideal home on this HUGE 60-foot building pocket CORNER LOT, situated in the Sherwood Golf and Country Club Estates. It offers a great opportunity to acquire an estate lot for crafting your dream home in the heart of Sherwood Park. This HUGE lot stands out as one of the largest and finest in the community, offering you the freedom to design and position your new home according to your vision. Nestled off Range Road 233, you'll find yourself in a tranquil, secure, and sophisticated community with convenient access to both the Whitemud and Anthony Henday, ensuring a quick and effortless commute into the city.