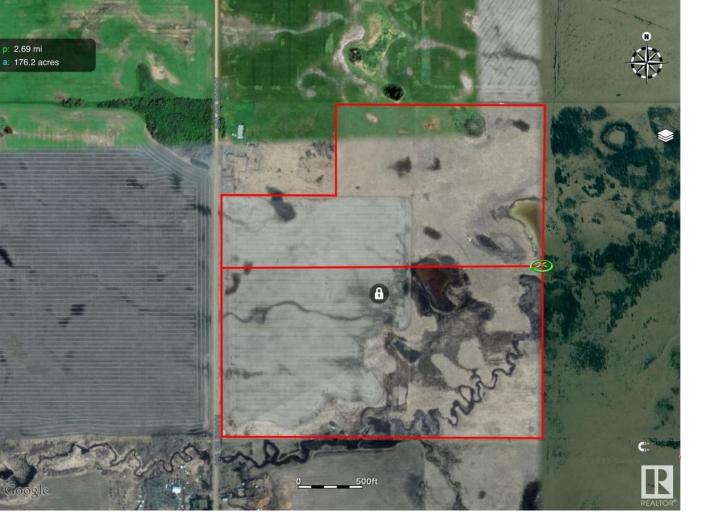

## 53431 RR 154 Rural Minburn County AB \$200,900

ready for your new home - this south 80 acres has approx. 60 acres in crop, and 20 acres of pasture with seasonal water flow. new approach in - no building restrictions. Fenced on 3 sides. Add to your farming operation. Minutes from Pavement and Vegreville. Possession date negotiable. GST may be applicable.