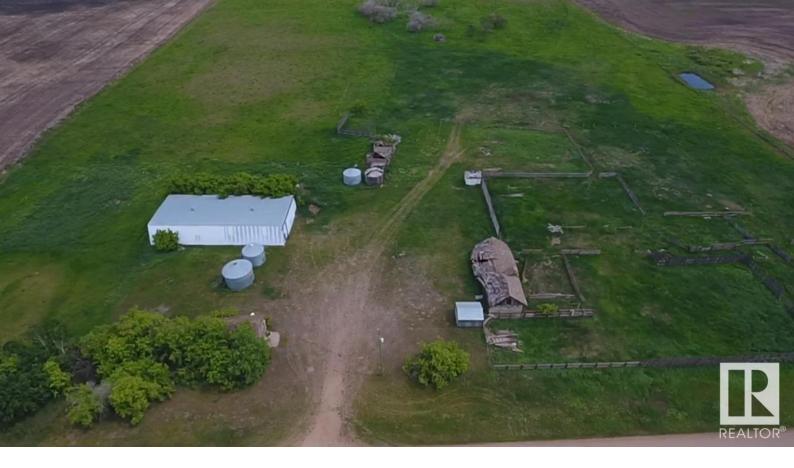

## 53431 RR 154 Rural Minburn County AB

\$179,900

Enjoy country living on this 10 acre mature acreage with an established treed shelter belt along the north west boundary. ready for your dream residence. The property features 3 drilled / bored water wells (condition of wells unknown but they were functional 12 years ago) located just south of old barn, power, a 45' X 90' metal clad Quonset, older garage, and miscellaneous out buildings. Gas is on the property line. The high land offers great building sites. NO restrictions, no timeline to build. Stick build, bring in a modular or mobile, or cut the grass and enjoy in your RV until you are ready. Minutes from Lamont, Mundare and Vegreville. Room for kids, toys, and hobby farm animals. School bus route. GST may be applicable. Priced to sell, and quick possession to plan your summer, and future.