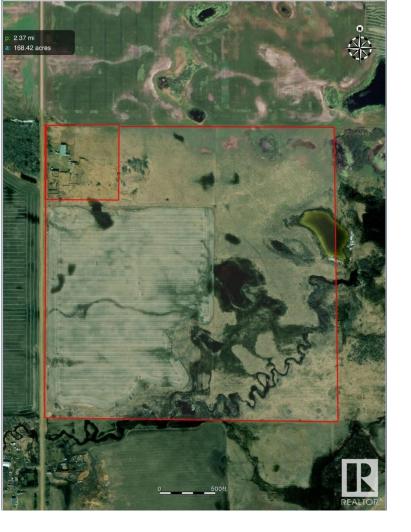

## 53431 RR154 Rural Minburn County AB \$377,000

1 of the best value pieces of AG land currently available. 150 acres with approx. 100 acres in crop and remainder is pasture for cattle with seasonal water supply. Partially fenced / cross-fenced with separate yardsite perimeter to be established. Immediate Spring 2024 possession - no land lease in place so add to your spring business plan. This land is also currently being marketed as an 70 and 70 acre parcels. The 10 acre yard site is also for sale on MLS