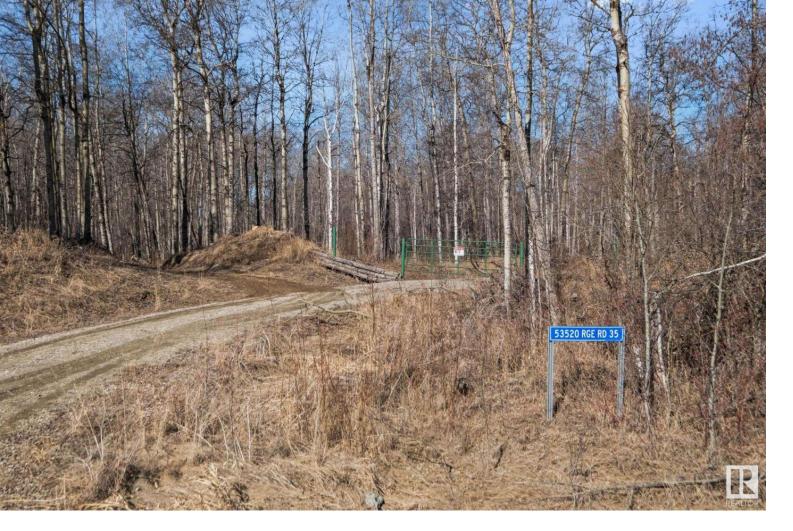

## 53520 RGE RD 35 Rural Lac Ste. Anne County AB

Welcome to Scenic Lac Ste Anne County! Endless possibilities that await you on this sprawling 74-acre lot. This extraordinary slice of land offers you a canvas to create your very own serene sanctuary. Whether you envision building your dream estate, starting a hobby farm, or crafting a private retreat, this expansive lot offers ample space to turn your vision into reality. Let your imagination run wild as you plan your ideal abode from the ground up, with endless possibilities limited only by your creativity. Situated in the sought-after Lac Ste Anne area, you'll enjoy the best of both worlds. Revel in the tranquility of rural living while still being within easy reach of essential amenities, charming local shops, dining options, and recreational facilities. In the mood for big city amenities? You're less than an hour from the west end of Edmonton. Over \$30,000 for professional drive way into the parcel. Property has Rolling Hills is approximately 90-95% Treed and has Utilities to the property Line.