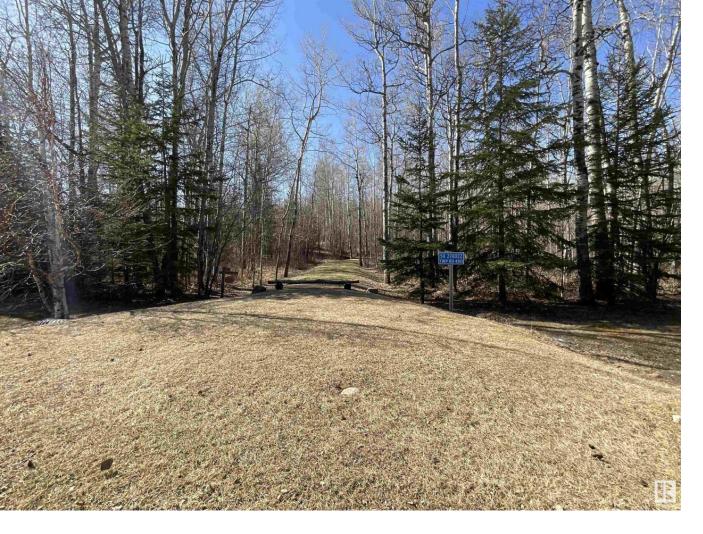

## 54 274022 TWP RD 480 Rural Wetaskiwin County AB

Looking for a private treed lake lot within commuting distance to Leduc and Edmonton? This lot is for you! Located in Wizard Heights subdivision on the south side of Wizard Lake, this lot offers privacy with an abundance of trees, walking trails, and a short distance to the boat launch. Enjoy the beauty of nature with the perfect site to build on the rolling contours.