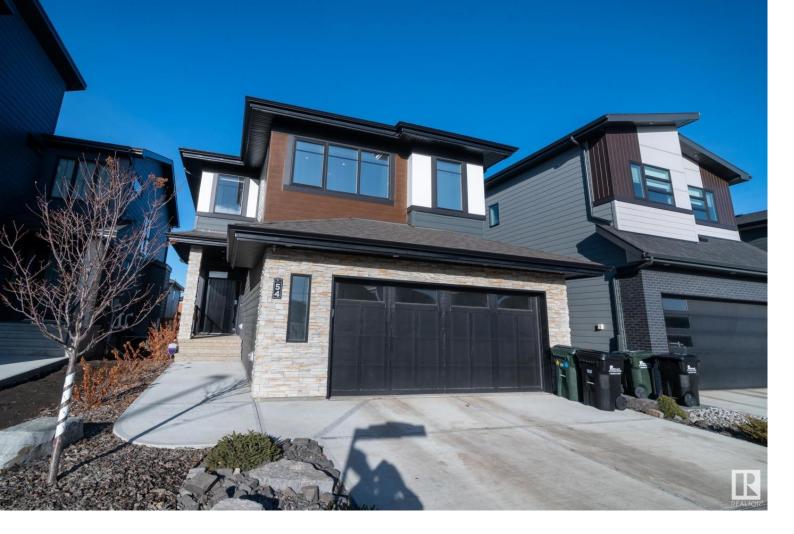

## 54 AMESBURY Wynd Sherwood Park AB

\$849.702

SPECTACULARLY APPOINTED...FULLY FINISHED...PROFESSIONALLY LANDSCAPED...OVERSIZED HEATED GARAGE WITH EPOXY FLOORING, TANTUM BAY, FLOOR DRAIN & SINK ...You are going to know why this is an award winning design from the moment you walk in. So many amazing custom features including both interior and exterior lighting, window coverings, rear covered composite back deck, etc. The grand kitchen boasts upgraded appliances, stacked cabinets and butler pantry. Spacious dining room with high ceilings open to the second floor and great room with fireplace adjacent to office with built in desk. Upstairs you will find a bonus room with tray ceiling and bar, 2 bedrooms, 4 pc main bath, laundry room and king size primary with its own private sitting area, spa like ensuite with tiled feature wall, free standing soaker tub and built in vanity. The fully finished basement offers 2 more bedrooms, Rec room, full bath with heated floor (storage, upgraded mechanical room, water softener, central AC, etc) ~!WELCOME HOME!!!~