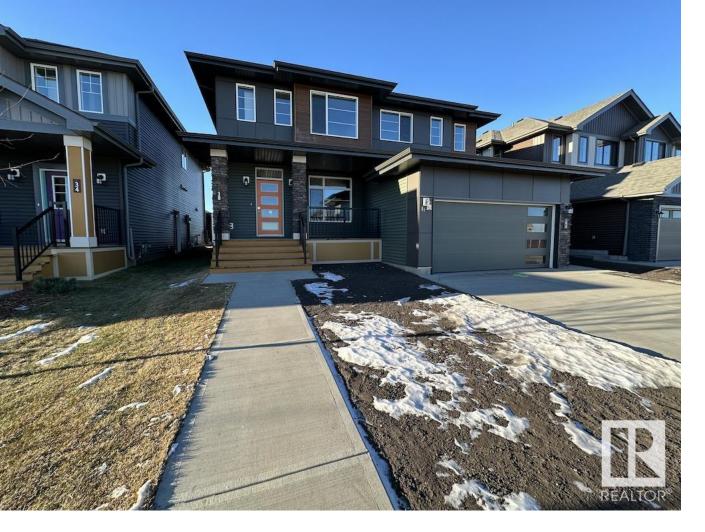

## 54 Cerbat Crescent Sherwood Park AB \$414,900

You are going to LOVE The Talo, by Rohit - Award Winning Builder, located in the newest Sherwood Park Community of Cambrian. This 1448 sqft, 2 Storey duplex offers 3 bedrooms, 2.5 baths & side entrance to the basement. Ethereal Zen design style will WOW you as soon as you enter the spacious entrance that leads to the open concept main level with a stylish kitchen that offers plenty of cabinets, pantry & quartz island that over looks the dining & living area. Guest bath at the back entrance that features a BI bench. Moving upstairs you will find a king sized primary suite featuring a WI closet & 4pc ensuite. 2 bedrooms are both generous in size, a 4pc bath, flex room & laundry compliment this stylish home! You will LOVE living in Cambrian located north on Clover Bar Road just east of Greenland Garden Centre, featuring multiple parks, playgrounds, dog park & 8kms of ravine trails through Oldman Creek! It will also be the home to future schools & shopping PLUS easy access to Hwy 16 & the Anthony Henday. Listing Presented By: