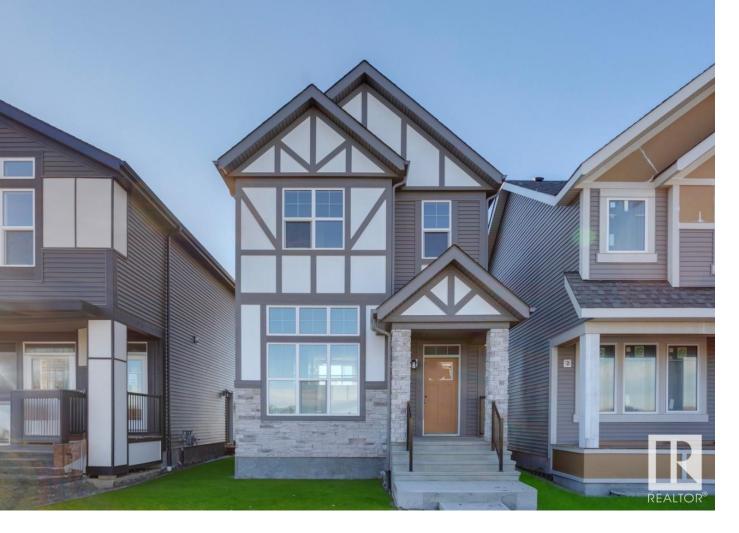

## 54 NETTLE Crescent St. Albert AB

\$499,900

Welcome to The Sonata 20 by Jayman BUILT! This stunning property offers a thoughtfully designed layout, featuring a great room at the entry level for seamless entertaining. Ascend half a flight of stairs to discover the stylish kitchen and dining area, adorned with sleek quartz counters and equipped with included appliances. The U-shaped kitchen boasts a spacious eating ledge, perfect for casual dining. Venture upstairs to find the primary bedroom complete with a luxurious 4-piece ensuite, providing a private retreat. The convenience of an adjacent laundry area adds to the functional charm of this home. Additionally, there are two more well-appointed bedrooms, providing ample space for family, guests, or a home office. Experience the epitome of modern living with The Sonata 20 - where contemporary design meets practicality.