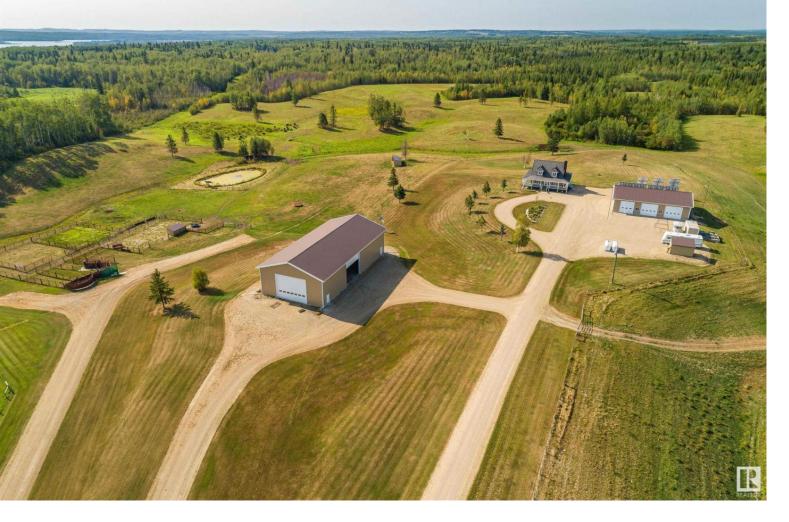

## 54116 RGE RD 62 Rural Lac Ste. Anne County AB \$1,499,000

This trophy property was constructed to leave no carbon footprint. House, shop & equipment shed built to withstand every condition, requiring little that is not on-site generated. An engineering marvel offering all the comforts in house, shop, and equipment shed. The Cape Cod style functionally designed house features vaulted living room with dormer windows, kitchen with quality cabinetry, & granite counters. Home is High Efficient rated 88/100 by Energuide Canada offering a 9KW solar system. The shop offers a workman's dream with benches, shelving, oversized access doors & even a bathroom. It also houses the power system that provides solar & wind power to the entire property. The equipment shed is oversized and built to the same high standard. Each acre was carefully manicured with intention, blending pasture & wooded areas- a testament to the stewardship that has been applied to the land. A truly unique property that must be seen to truly appreciate.