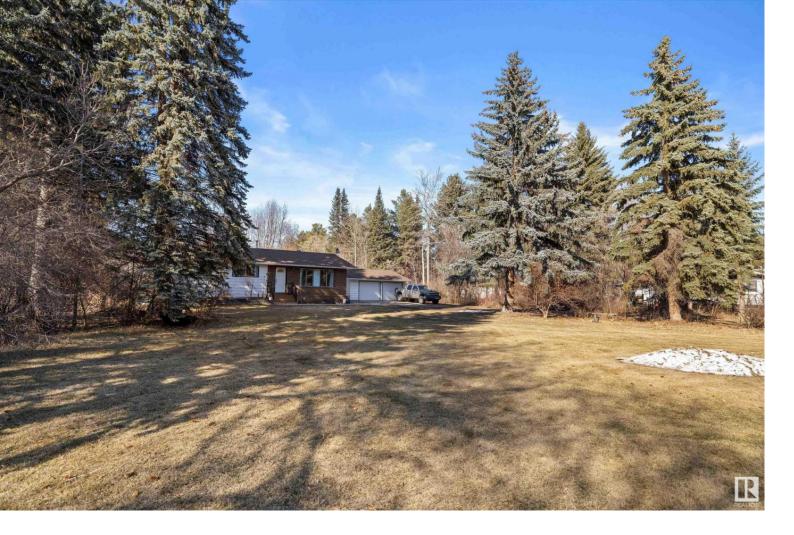

## 54220 RGE RD 250 Rural Sturgeon County AB

\$599,999

GREAT OPPORTUNITY AND BEST LOCATION in the unique subdivision of North Point! If you're in the market for an acreage this location cannot be beat. Only 1.5 miles north of City on 127 St & just north of the Henday! there is nothing like it this close to the City. 3-bedroom 1325 sq ft bungalow with 3 bedrooms and an ensuite in the main, main bathroom large living and dining space with newer flooring throughout. 2 extra bdrm, 3rd bath and a huge recreation room in the basement plus plenty of storage. Comes complete with a double garage and a large storage shed all with natural mature trees for seclusion. THIS 1.54 ACRE LOT is a beautiful OASIS that offers peace and quiet with an amazing sunset, Properties like this don't come on the market very often, dont miss the opportunity.