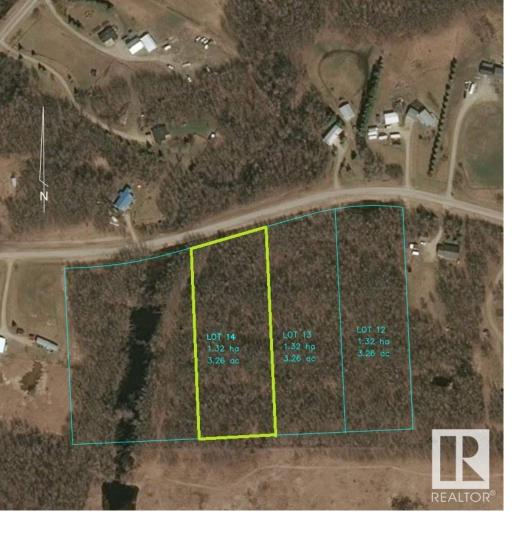

## 54228 Range Road 12 Rural Lac Ste. Anne County AB

\$110,000

New 3.26 acre lot ready for development in the subdivision of Eagle Ridge Estates. Just over 10 minutes to Onoway and under 20 minutes from Stony Plain/Spruce Grove. Peaceful country living with a short commute to work and all amenities. Lot is mostly treed and offers great privacy. Short 10 minute drive to Devil's lake. Paved road access. Buyer bears the responsibility of developing an approach for access. GST applicable on sale.