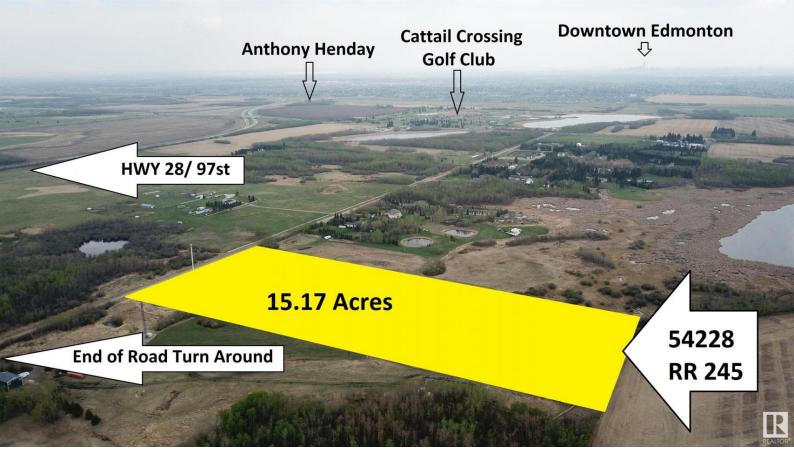

## 54228 RR 245 Rural Sturgeon County AB

\$899,900

ENDLESS POSSIBILITIES on this 15 ACRE parcel right on the EDGE OF EDMONTON. Paved roads make for EASY ACCESS to Anthony Henday and All Amenities. ZONED AGRICULTURAL AND OUT OF SUBDIVISION. Allowable uses include building a Home, plus SECOND RESIDENCE, SHOP, RUN YOUR BUSINESS, Barn, Animals, and various types of Farming etc. Power and Gas at edge of Property. Most of land is in a Hay and Alfalfa mix with a large garden plot that has been worked over the years. Lease on cell phone tower generates \$13,860/yr. Don't miss out on this RARE OPPORTUNITY!