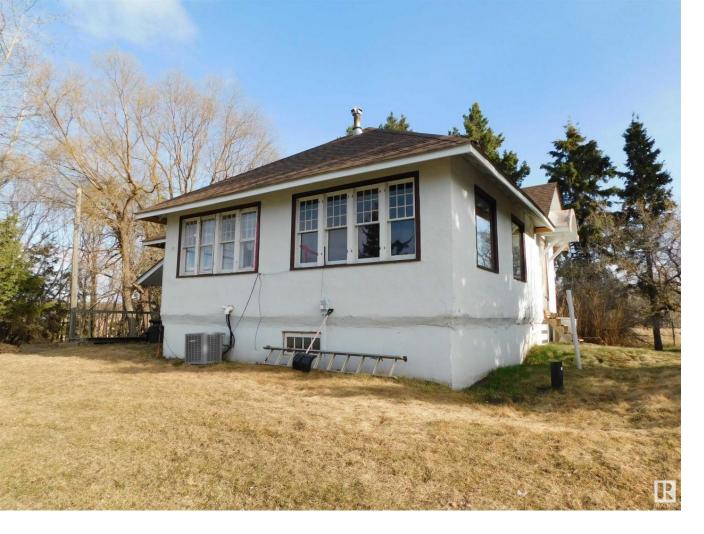

## 54247 RGE RD 210 Rural Strathcona County AB

\$315,000

1138 square foot, two bedroom bungalow on a very private 11.12 acres, just about 30 minutes from Edmonton on the west border of Elk Island Park! Nice Character home with some upgrading & updating over the years, including furnace, hot water tank and AC and shingles on the house. Lots of nice old character and charm features in the home. Full basement with big windows, is partly finished, has a three piece bath a large family/rec room and room for another bedroom or two. Out buildings include a double detached garage with concrete floor, a large equipment storage/shop and a few other smaller buildings/sheds. The land is fairly flat, mostly cleared, but also has many trees. Fenced and has some cross fencing for horses, cows, livestock of your desire. There is also a duck pond! Paved road access right to the property. Located about 30 minutes from Edmonton, 15 - 20 minutes to Fort Saskatchewan or Sherwood Park. Great value as it is and a great opportunity for a fantastic place to build your dream home!