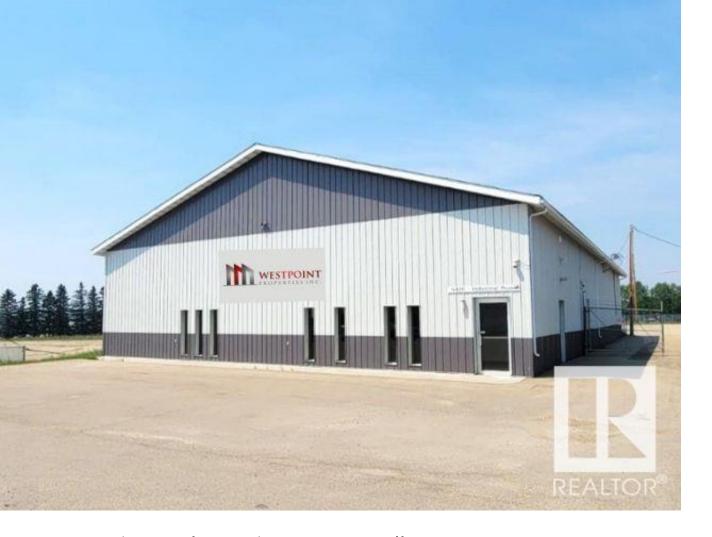

## 5428 Industrial Road Drayton Valley AB

\$(

6000 sq.ft. shop on a 0.9 acre lot with HWY 22 exposure. Concrete block construction with 14'x14' overhead door. Mostly shop with some office space at front of building. Shop includes a mezzanine with two more office spaces and a large open space that could serve multiple uses. Lot is secured by a chain link fence. Recently renovated inside and outside: new lighting, new flooring, new bathrooms and newly painted throughout. 14" walls and new siding contribute to a very efficient building. Lease is \$6000 per month (net) or \$12 per foot. Additionally, taxes and insurance are \$12,000/year.