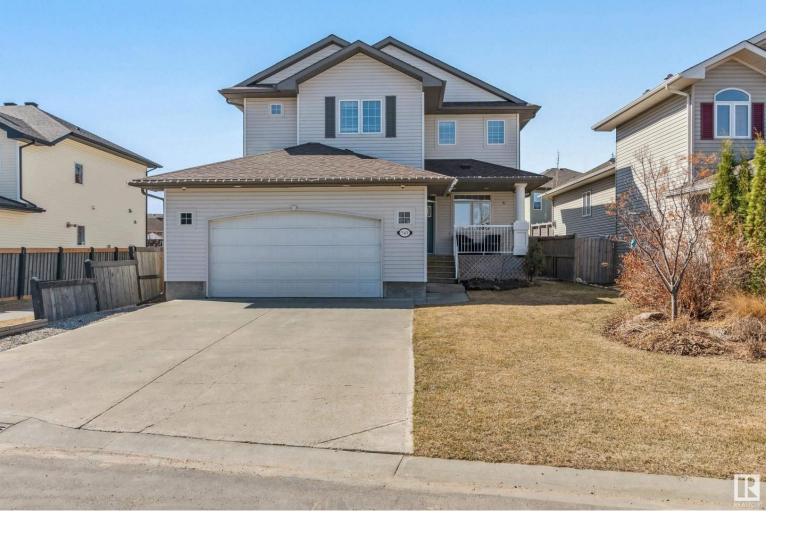

## 543 Westerra Boulevard Stony Plain AB

\$549,900

Breathtaking AIR-CONDITIONED 2 storey w/ double heated attached garage! Great room concept on the main floor plus den! Perfect mud room w/ shelving, bench, coat rack, cubbies, and a sink. Plumbing in the mud room for main floor laundry if preferred! Bright kitchen features a walk through pantry, light cabinetry and hardwood flooring, center island and a spacious dining area w/ deck access! Lots of natural light from numerous windows in the living room w/ corner gas fireplace, hardwood flooring and open to the upper level! Primary room: vaulted ceilings, walk-in closet, 5 piece ensuite w/ 2 sinks, shower & jacuzzi tub! Two more bedrooms, 4-piece bath & bright bonus room on upper level! Spacious family room, 3-piece bath, large bedroom and storage room in the basement. Covered front veranda, and a long driveway! South-facing deck w/ Gazebo, ground level deck on east-side, shed & fenced back yard! Located in a cul-de-sac! Close to walking paths and walking distance to a K-9 school and playgrounds and an ODR!