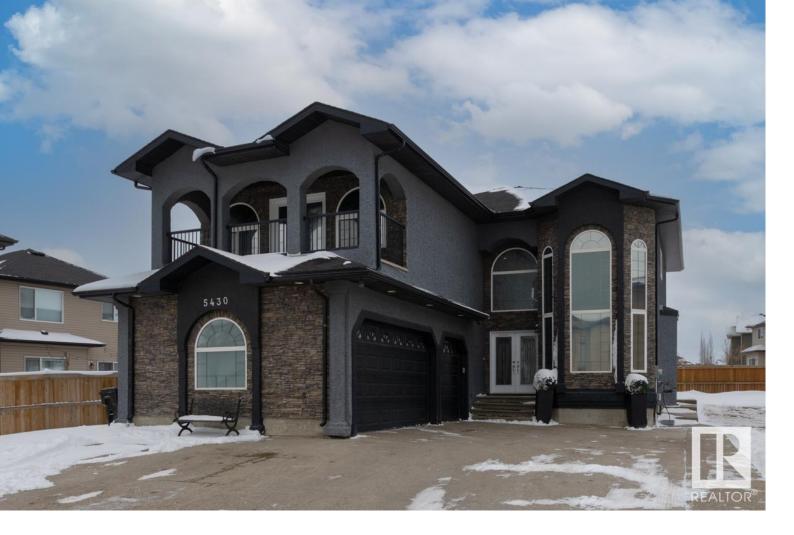

## 5430 SCHONSEE Drive Edmonton AB

\$774,900

EXECUTIVE 2 STOREY! This superior custom home located in desirable Schonsee offers over 2800 sqft of fabulous living space! Offering 5 beds, 4 baths & featuring loads of high-end upgrades including marble flooring, 18 ft. cathedral ceiling, TRIPLE attached garage, exquisite lighting, coffered ceilings & crown molding. The magnificent entrance with crystal chandelier opens to a bright living room with massive windows & elegant dining area. The chef's kitchen has granite counters, quality s/s appliances, eat up island, wine rack & corner pantry. The breakfast nook leads to the patio & overlooks the family room with gas fireplace & feature stone wall & is completed with a bedroom, laundry & bath. The upper level is open to below with a cozy loft, luxury primary suite with French doors to the balcony, 5 pce ensuite, corner jacuzzi tub & w/i closet. Bedrooms 2 & 3 are joined with a Jack & Jill bath. The basement has 9ft ceilings & SEPARATE ENTRANCE opening up lots of future possibilities!