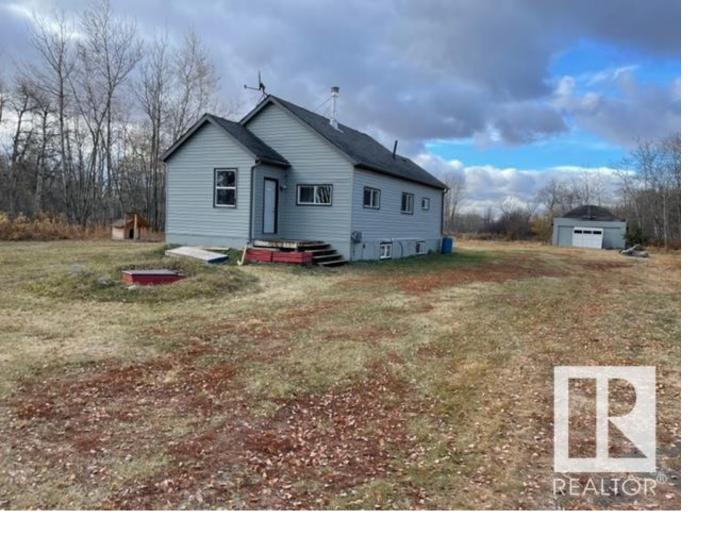

## 543058 RG RD 171 Rural Lamont County AB

\$249,000

Nicely treed 6.55 Acres with an extensively remodeled 2 bedroom up and 1 bedroom down Bungalow. Located North of Mundare. A very private setting. Upgrades includes electrical, windows, newer shingles, vinyl siding. A 3500 gallon sewer holding tank and a 3500 gallon water cistern. A deck off the living room with patio doors. A wood burning fireplace in the basement. An older double car garage.