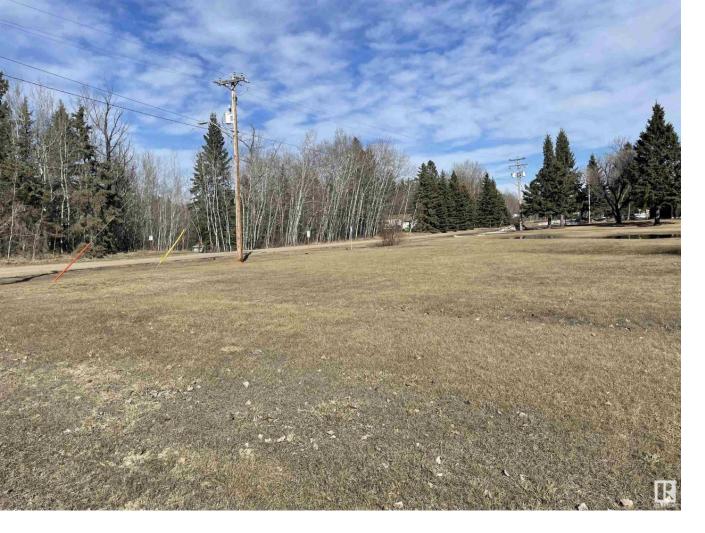

## 5433 52 Street Thorsby AB

.81 acre on a corner lot in Thorsby. Zoned R3. High traffic area and great location as you enter Thorsby. Permitted uses include- accessory buildings, duplex, triplex, fourplex, row housing, secondary suites as well as public parks & recreation areas. Discretionary uses include accessory buildings over 5m in height, Bed & Breakfast, day care, group home, home business, high rise apartment, low rise apartment, religious institution, utility installations or solar collectors.