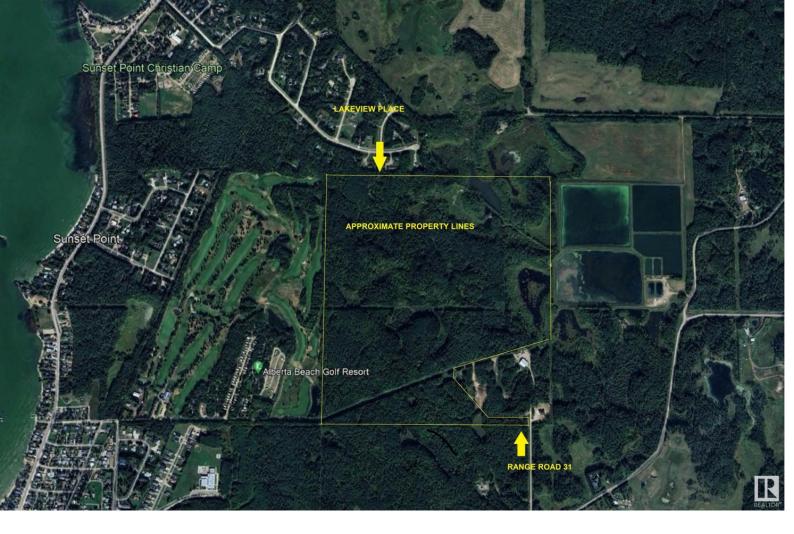

## 54425 Ste Anne Trail Rural Lac Ste. Anne County AB

\$499,900

This may be a once in a lifetime opportunity to own OVER 200 acres close to a LAKE, siding a GOLF COURSE and alongside a RESIDENTIAL ACREAGE SUBDIVISION!! Think of all the possibilities!! It's a gorgeous piece. Depending on your dreams along with the county approval you could maybe develop into who knows what? Or maybe a you want a place to PLAY with your family and want all that room yourself for quadding etc? Located right by Alberta Beach, on the East side of Lac Ste Anne is where all these dreams could come to fruition. Alberta Beach is a year round community that has all of the services that you would need. Shopping, eateries, fuel, banking, lodging, and a public beach just to name some of the convieniences.