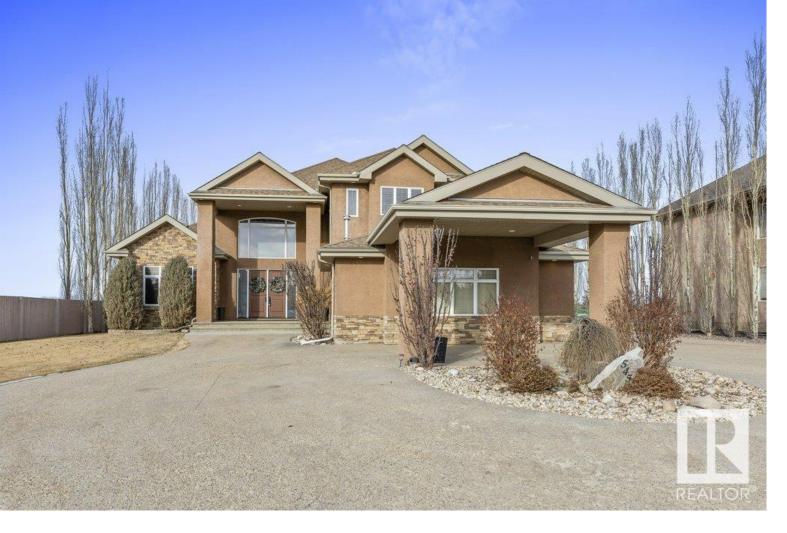

## 545 Manor Pointe Court Rural Sturgeon County AB

Welcome to this ORIGINAL OWNER, CUSTOM BUILT home in UPPER MANOR POINTE. Offering over 4300 sqft PLUS a FULLY FINISHED basement. There are a total of 5 bedrooms (4 of which all have their OWN ENSUITE!). The main floor has a spectacular 2 storey entrance with grand curved staircase, TWO MAIN FLOOR DENS, formal dining room, chefs kitchen with GAS COOKTOP, TWO built in OVENS, huge island, and double pantry, spacious breakfast nook with extra storage, large great room w/ gas f/p, MAIN FLOOR BEDROOM with 4pce Ensuite and back entrance with access to the HEATED TRIPLE GARAGE. Upstairs there are 3 large bedrooms, main bathroom and SECOND FLOOR LAUNDRY ROOM. The primary bedroom has a walk in closet, his/her sinks and separate soaker tub. The basement features a WET BAR, family room w/ second gas fireplace, games room, 3pce bath and 5th bedroom. Situated on a gorgeous lot with no neighbors behind, TWO exposed aggregate covered decks w/THREE SEASON screened porch on back deck and circular driveway with carport! Listing Presented By: