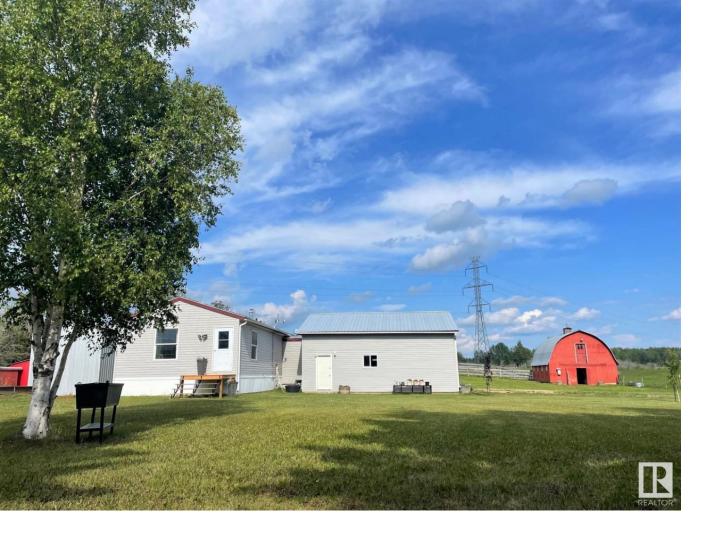

## 54503 HWY 22 Rural Yellowhead AB

\$444,500

This Scenic 78 Acres is a Definite Must See! This Property Has a 2005 1080 Sq Ft Home With a Large Country Kitchen, an Open Dining Area & Living Room, a Spacious Master Bedroom With a Walk in Closet & a 4 Piece Ensuite Including a Jacuzzi Tub, a Second Bright Bedroom, an Additional Full 4 Piece Bathroom & Main Floor Laundry. Extras Include a Wood Burning Fireplace, a Vaulted Ceiling, Air Conditioning, Numerous Windows to Let in an Abundance of Natural Light, a New Hot Water Tank & a Reverse Osmosis System. Also There is a 30x30 Heated Attached Garage That Has Power & a Cement Floor, a 2nd 22x36 Garage, a 14x32 3 Sided Metal Shed, a 19x40 Machine Shed, a Hip Roof Barn, an Automatic Waterer, a Corral & The Property is Fenced. The Location is Perfect Too - Just Over an Hour to Edmonton, Less Than 1 Hour to Whitecourt & 35 Minutes to Drayton Valley.