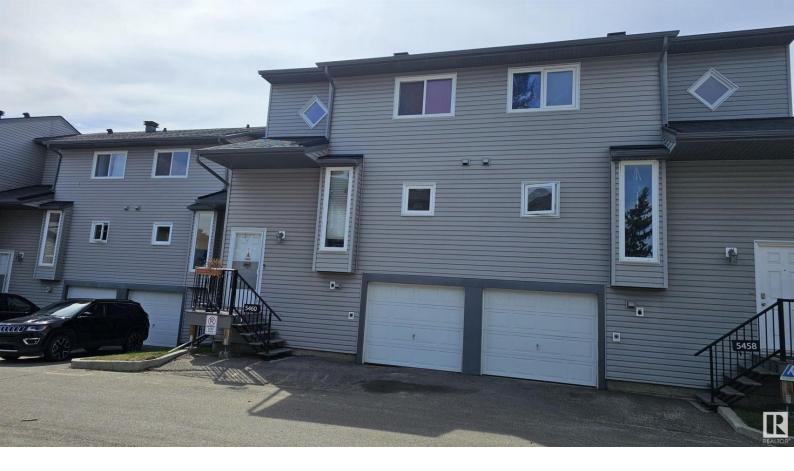

## 5460 38A Avenue Edmonton AB

\$224,900

NICE 1100 + SQFT 2 STOREY 3 BEDROOM 2 BATHROOM TOWNHOUSE WITH SINGLE ATTACHED GARAGE. FEATURES SPACIOUS DINING AREA AND OPEN CONCEPT LIVING ROOM WITH PLENTY OF WINDOWS THAT BRINGS IN LOTS OF NATURAL SUNLIGHT. 2 PIECE BATH ON THE MAIN FLOOR. UPPER LEVEL FEATURES 3 SPACIOUS BEDROOMS AND A 4 PIECE BATH. BASEMENT PROVIDES PLENTY OF STORAGE, LAUNDRY AREA AND ACCESS TO THE GARAGE. PLENTY OF VISITOR PARKING IN THIS GREAT PET FRIENDLY COMPLEX IN GREENVIEW. CLOSE PROXIMITY TO THE NEW LRT SYSTEM. LOCATED NEXT TO PARKS, SCHOOLS, SHOPPING, GOLFING, GREY NUNS HOSPITAL, TRANSIT & QUICK ACCESS TO 50 STREET & WHITEMUD. HURRY THIS ONE WON'T LAST!!