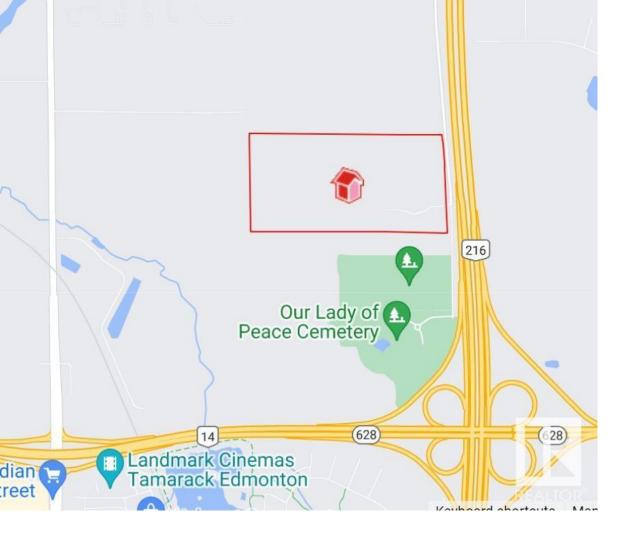

## 5480 MERIDIAN Street Edmonton AB

\$21,960,000

Rare opportunity to acquire approximately 80 acres (79.6) of IM zoned unserviced land in the Southeast Industrial submarket of Maple Ridge Industrial within city limits of Edmonton. Located adjacent to Anthony Henday Drive (Highway 14) and just north of Whitemud drive. Excellent exposure with over 1,300 feet of frontage on the Meridian Street. Almost all the Land is stripped of the top soil. Perfect for development into small industrial units or good for a major industrial storage. Three older homes rented approximately for \$5,000 per month (TBV).