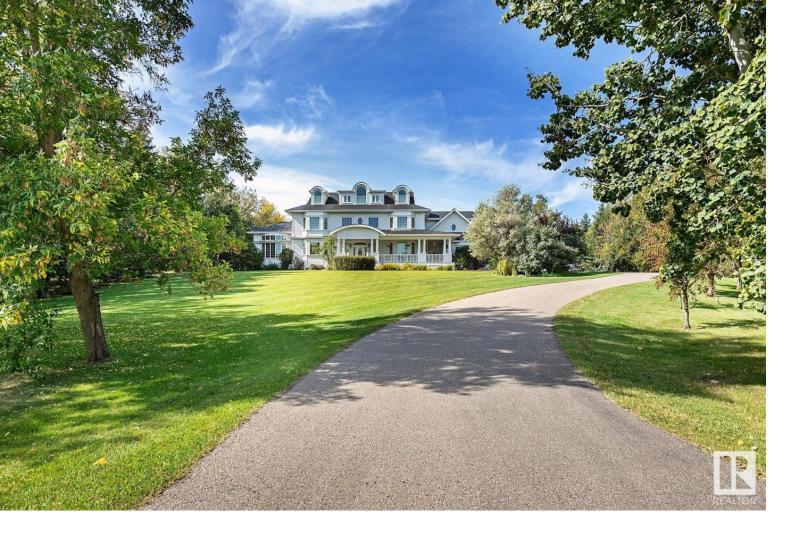

## 22459 TWP RD 530 55 Rural Strathcona County AB

\$2,525,000

Welcome to this custom built, one of a kind 6,000+ sqft 3 storey home tucked away in the Barry Hill subdivision on 2.04 acres, just minutes from Sherwood Park - the ultimate entertaining property for any family w/6 beds & 4.5 baths + an indoor gymnasium. Upon driving up the paved driveway, the eye-catching curbappeal & gorgeous landscaping greets you. Well appointed with beautiful finishings, inside is magnificent starting with the staircase leading to the 2nd floor w/4 beds; laundry room & an 1,100+ sqft bonus room over the triple garage. The 3rd floor is your private primary bed w/2 large w/i closets & 5pc ensuite. The main floor has 10' ceilings & showcases an abundance of space within the den/living/family/dining rooms. The separate library w/12' ceilings has a gas f/p & custom wood finishings. The kitchen has plenty of cabinets, granite countertops & pantry. The finished basement w/in-floor heat is amazing: bed rm, theatre rm w/full kitchen; rec rm; exercise rm & the incredible 20' high gym! Wow!