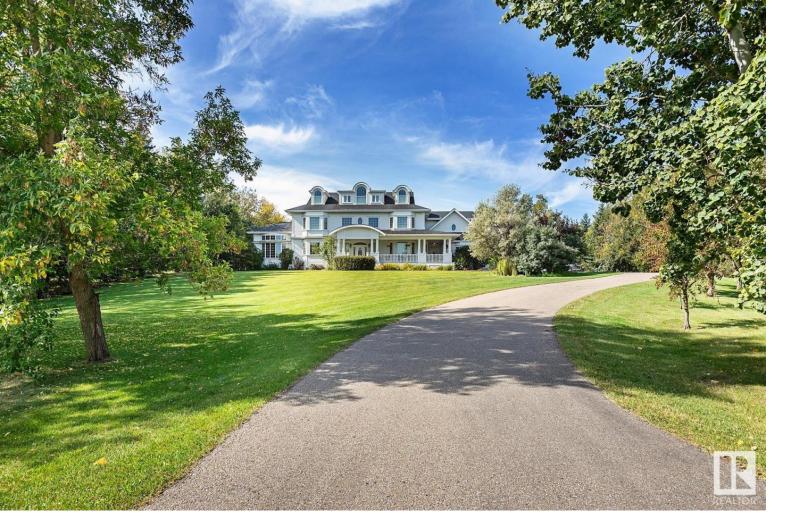

## 55 22459 TWP RD 530 Rural Strathcona County AB

Welcome to this custom built, one of a kind 6,000+ sqft 3 storey home tucked away in the Barry Hill subdivision on 2.04 acres, just minutes from Sherwood Park - the ultimate entertaining property for any family w/6 beds & 4.5 baths + an indoor gymnasium. Upon driving up the paved driveway, the eye-catching curb-appeal & gorgeous landscaping greets you. Well appointed with beautiful finishings, inside is magnificent starting with the staircase leading to the 2nd floor w/4 beds; laundry room & an 1,100+ sqft bonus room over the triple garage. The 3rd floor is your private primary bed w/2 large w/i closets & 5pc ensuite. The main floor has 10' ceilings & showcases an abundance of space within the den/living/family/dining rooms. The separate library w/12' ceilings has a gas f/p & custom wood finishings. The kitchen has plenty of cabinets, granite countertops & pantry. The finished basement w/in-floor heat is amazing: bed rm, theatre rm w/full kitchen; rec rm; exercise rm & the incredible 20' high gym! Wow!