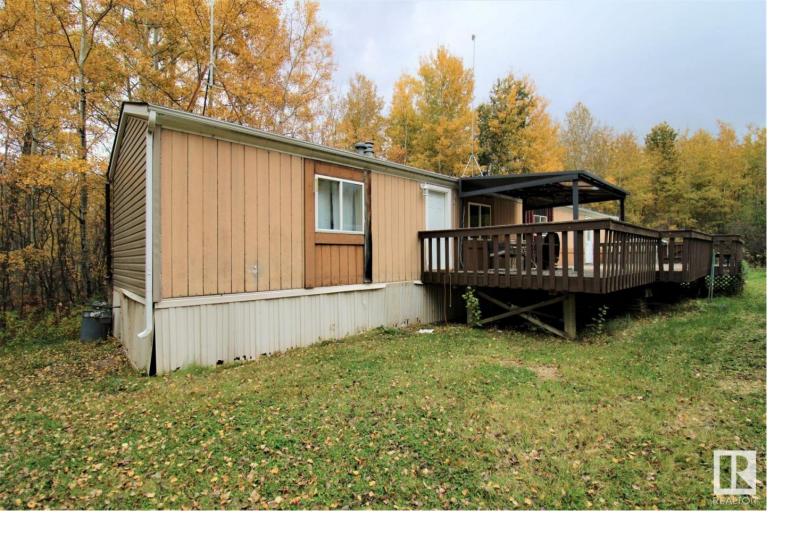

## 55 50103 RR203 Rural Beaver County AB

\$214,900

Sit on your large outdoor deck and enjoy the peaceful surroundings next to your 3 Bedroom 2 bathroom manufactured home. Private 3.29 acre corner lot with plenty of wide open spaces surrounded by trees. This home has is a diamond in the rough with lots of potential and perfect for the handyman to add finishing touches to make this place sparkle. There is a bright kitchen with 2 large skylights in the center of the home right beside the living room. All white appliances including a Fridge, Stove, Dishwasher, Washer and dryer. Recently added since last purchase is a huge gravel driveway and a Quonset to store all your toys. With a Cistern, power and septic in place your ready to move in but are you ready to make the move to peaceful quiet living and spend your time at the campfire enjoying your private getaway. Close to Tofield, Camrose, Leduc, Beaumont and only 30 minutes to Sherwood Park and Edmonton. Great future potential for building your dream home when you are ready to upgrade.