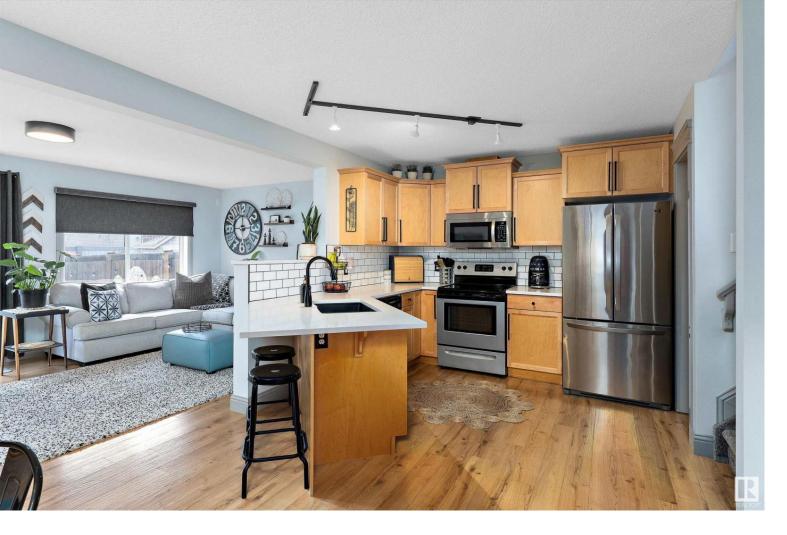

## 55 ASHBY Gardens Spruce Grove AB

\$350,000

Live life your way in Aspen Glen - surrounded by parks, lush greenery, walking trails & only minutes to all the access routes & amenities you love. This ~1500 SqFt, 2010 built half duplex offers incredible value & has been exceptionally well kept. Imagine the sense of pride coming home everyday to your quiet street, parking in your Single Attched Garage & entering into your welcoming foyer w. High Ceiling & Built-Ins. You head up to the kitchen/main living space, smiling as you look upon the Gorgeous Light Fixtures, Light Wood Tone Cabinets updated w. Modern Hardware, newer Quartz Counters, Tile Backsplash, Silgranit Sink & Stainless Steel Appliances. The space glows in unobstructed sunlight shining in from the Private South Facing Back Yard (good thing you have central AC). You continue upstairs to the HUGE master bedroom (can be converted to 2 bedrooms) for a shower in your 3pc ensuite & decide what's next. With this home you have what everyone wants: options! Will you be the lucky one to make it yours?