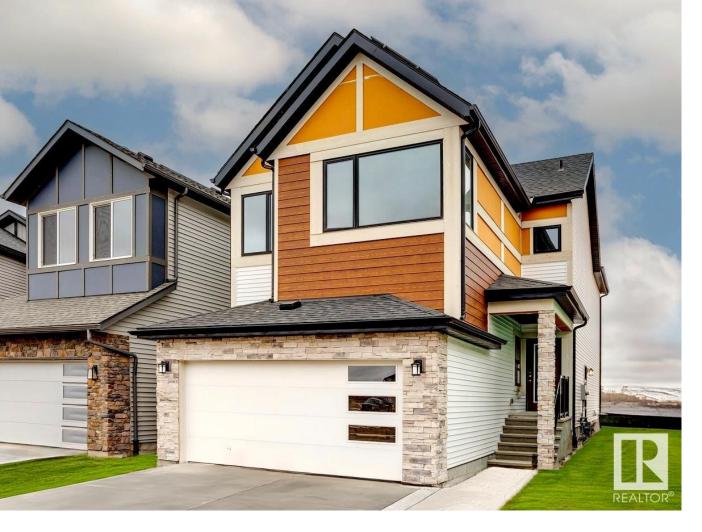

## 55 NETTLE Crescent St. Albert AB

\$617,900

Welcome to the Karma 24 by Jayman Homes, a sophisticated 2-story residence spanning 2272 sq ft. This elegant home features 3 beds, 2.5 baths, and a 2-car attached garage. The central kitchen with a walkthrough pantry is a culinary haven, while the upper-level laundry room adds convenience to your daily routine. The master suite offers a private retreat with an ensuite bathroom, complemented by two additional bedrooms for guests or a home office. The open-to-above staircase creates a spacious and grand atmosphere, enhanced by abundant natural light. With smart home technology, you control your space effortlessly. Plus, embrace sustainability with solar panels and triple pane windows, reducing your environmental impact. With modern finishes and thoughtful design, Karma 24 redefines contemporary living.