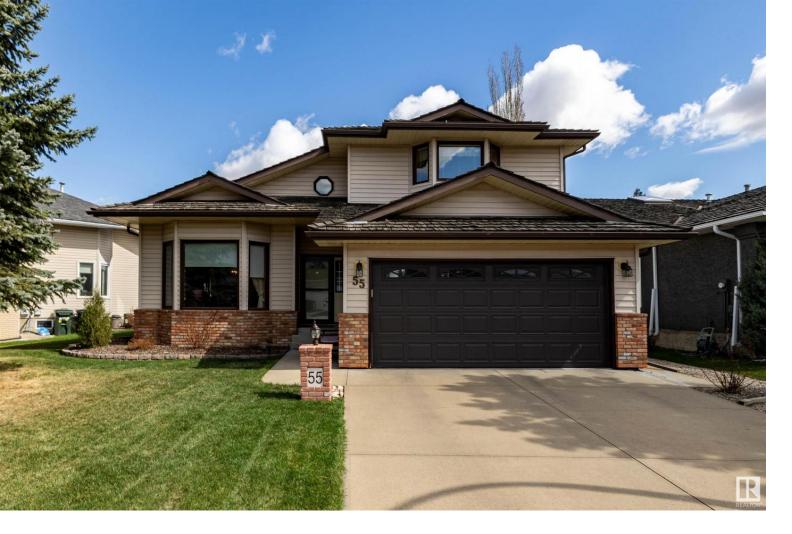

## 55 NOTTINGHAM Crescent Sherwood Park AB

\$574,900

Beautifully maintained by it's original owners, this home offers a lot of space for the growing family! This 2-storey house is located in the quiet crescent just steps to many parks Nottingham has to offer including beautiful Ball Lake. Walk into the bright living room with vaulted ceilings & adjoining formal dining room. Spacious kitchen with plenty of cupboards & newer appliances. Eating area offers computer desk & door to the deck. Main floor also offers spacious family room, overlooking the backyard, with gorgeous brick wood burning fireplace. Half bath and laundry room complete the main level. Upstairs offers primary bedroom with walk-in closet and 4pc ensuite with separate shower and jacuzzi tub, two additional good-sized bedrooms and another 4 pc bath. Basement is fully finished with oversized recreation room, big fourth bedroom, 3pc bath, utility room with 2 furnaces and storage room. Step outside to multi-level deck and beautifully maintained garden with storage shed, fruit trees and raised beds.