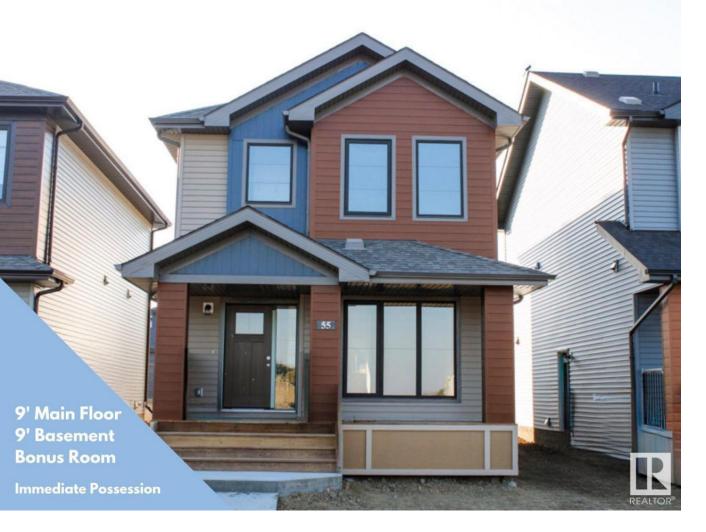

## 55 TILIA Place Spruce Grove AB \$409,900

Discover the Sansa II - where luxury meets efficiency! ENERGY REBATE Qualified Home. This home is BUILT GREEN and has been Energy Modeled. Homes purchased with Mortgage Insurance will qualify for Energy Rebates to the Buyer, from the Federal Government. This Evolve home boasts stunning Luxury Vinyl Plank Flooring throughout. Step into the inviting foyer, leading to a bright great room and open dining area. The modern kitchen features quartz countertops, an island with an eating ledge, and ample storage. A convenient 1/2 bath leads to a spacious backyard and parking pad. Upstairs, an open loft, laundry area, a master bedroom with a walk-in closet and 4-piece ensuite, two additional bedrooms, and a 3-piece bath offer comfort. Plus, with a separate side entrance, 9-foot ceilings, rough-in basement plumbing, and appliances included, this home is a dream come true!