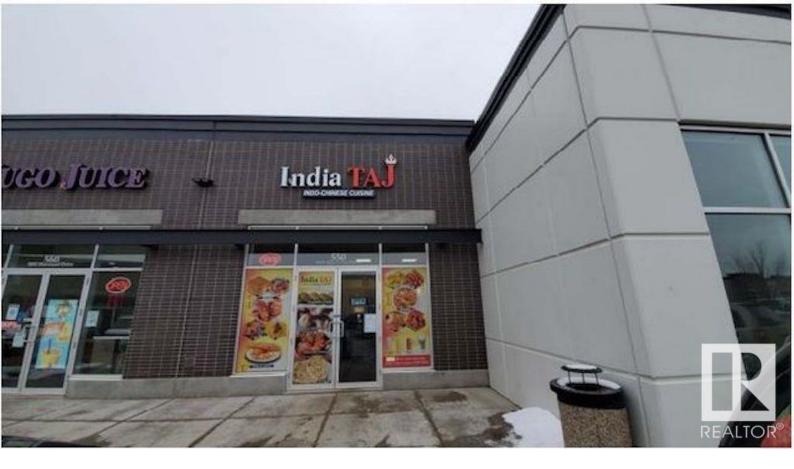

## 3850 SHERWOOD Drive 550 Sherwood Park AB \$529,900

Great opportunity to own one of the units (Almost 1000 Sq. Ft) in the 100,000 Square foot Commercial Plaza. Fully leased for 5 years with a cap rate of 6% triple net (NNN). Perfect Investment property for a new or a veteran Investor. This unit backs on to the Lakeland Drive with a quick access to the plaza. Shopping Plaza has a lot of traffic with the tenants as Car Wash, Medical Practice, General and Pediatric Dentists, Veterinary Practice, Day Care, Restaurants, Liquor Store. Plenty of parking with Pylon Exposure. Please do not disturb the Tenant. Listing Presented By: