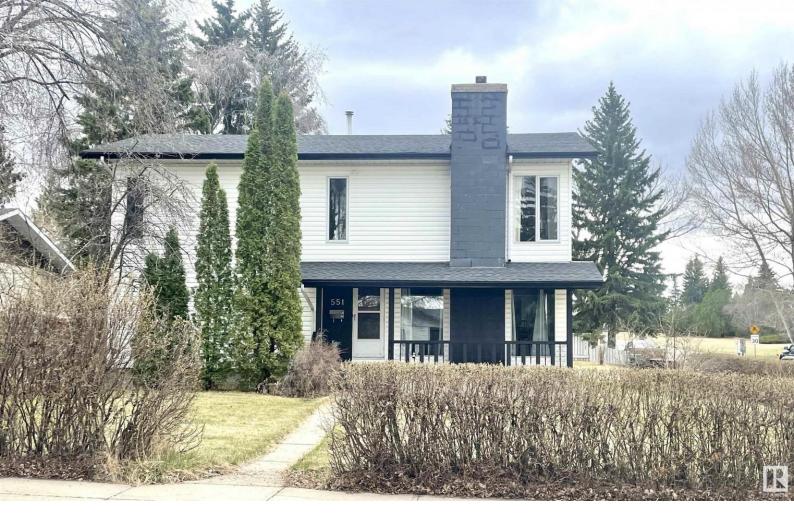

## 551 SAGE Crescent Sherwood Park AB \$475,000

Welcome to a unique 2 Story in the heart of Sherwood Park, close to schools & Cottonwood Park! This home boasts an upstairs with an entire second living quarters with SECOND KITCHEN/DINING/LIVING ROOM/BEDROOMS/BATHROOM. Main floor has a NEWLY RENOVATED KITCHEN w/island & OPEN CONCEPT to living/dining. Living room has wood burning FP & laminate flooring. Primary bedroom has patio doors leading to back deck area & has 2 pce ensuite. Two more spacious bedrooms, one with wall to wall book shelves included. Additional entrance on back, leading to upper floor w/vaulted ceiling, where you will find another kitchen w/access to upper deck, living room, dining room, bedroom & huge second bedroom w/huge walk in closet, & access to upper deck. The 4pce bath has a claw foot tub & separate shower. Upstairs has hardwood flooring. FINISHED BASEMENT boasts a large rec room, tons of storage space, and 4 pce bath. Other upgrades: NEW FURNACE 2022, 60 gal HWT, NEW GARAGE SHINGLES 2023, NEW SHINGLES ON HOUSE 2018. Wow!