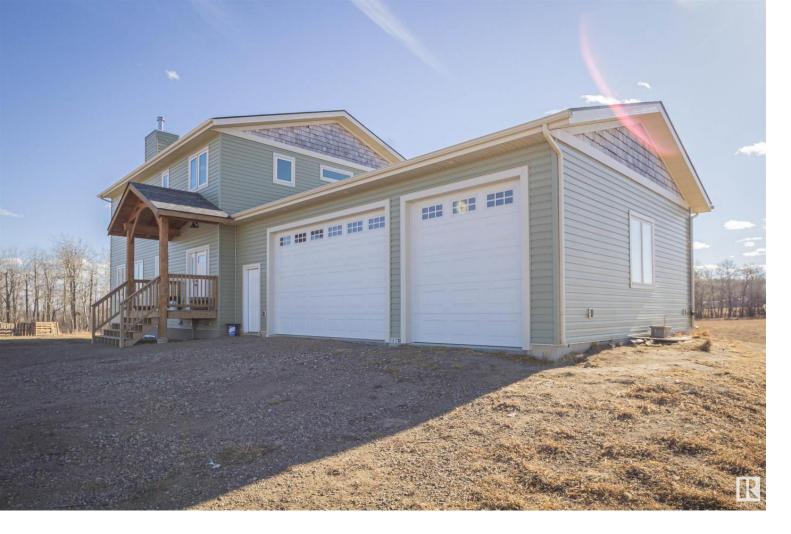

## 551040 Range Road 85 Rural Two Hills County AB

\$645,000

This stunning rural Alberta home presents a large 2-storey layout with a triple attached garage for substantial parking and storage. Nestled near the North Saskatchewan River and surrounded by the calming presence of a small creek, this property offers a peaceful setting at the end of a quiet county (dead-end) road. Inside, the home features a walk-out basement with an in-law suite, a total of 5 bedrooms on the upper level and 2 on the lower level, highlighting generous living space for a growing family. The heart of the home is the incredible open-concept kitchen, equipped with a large island that comfortably seats seven, making it ideal for both cooking and entertaining. Step outside onto the expansive covered deck space, which includes a screened-in area, perfect for enjoying the outdoors in comfort.